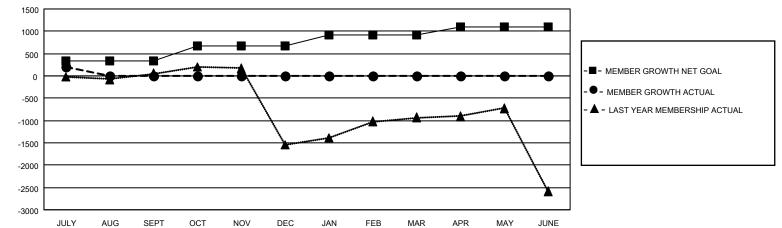

## GAT MONTHLY MEMBERSHIP PROGRESS REPORT

Multiple District 3233

Results as of: 7/31/2020

LOCATION: INDIA

| Clubs                 |               |           |               | Members               |                        |                         |                                                    |  |  |
|-----------------------|---------------|-----------|---------------|-----------------------|------------------------|-------------------------|----------------------------------------------------|--|--|
| RESULTS FOR 2020-2021 |               |           |               | RESULTS FOR 2020-2021 |                        |                         |                                                    |  |  |
| QUARTER               | NEW CLUB GOAL | NEW CLUBS | DROPPED CLUBS | QUARTER               | BER GROWTH NET<br>GOAL | MEMBER GROWTH<br>ACTUAL | DROPPED<br>MEMBERS ACTUAL<br>(including transfers) |  |  |
| JULY/AUG/SEPT         | 19            | 11        | 0             | JULY/AUG/SEPT         | 340                    | 642                     | 275                                                |  |  |
| OCT/NOV/DEC           | 12            | 0         | 0             | OCT/NOV/DEC           | 335                    | 0                       | 0                                                  |  |  |
| JAN/FEB/MAR           | 13            | 0         | 0             | JAN/FEB/MAR           | 235                    | 0                       | 0                                                  |  |  |
| APR/MAY/JUNE          | 9             | 0         | 0             | APR/MAY/JUNE          | 190                    | 0                       | 0                                                  |  |  |