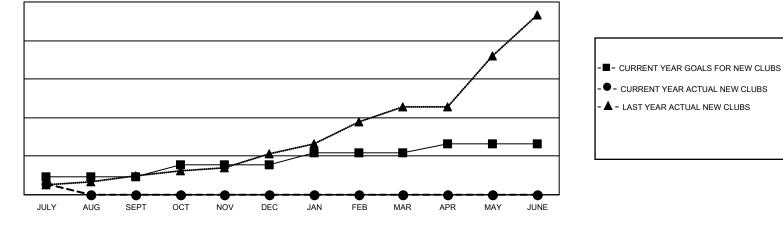

## GAT MONTHLY MEMBERSHIP PROGRESS REPORT

Multiple District 3233

Results as of: 7/31/2020

LOCATION: INDIA

| Clubs                 |               |           |               | Members               |                        |                         |                                                    |  |  |
|-----------------------|---------------|-----------|---------------|-----------------------|------------------------|-------------------------|----------------------------------------------------|--|--|
| RESULTS FOR 2020-2021 |               |           |               | RESULTS FOR 2020-2021 |                        |                         |                                                    |  |  |
| QUARTER               | NEW CLUB GOAL | NEW CLUBS | DROPPED CLUBS | QUARTER               | BER GROWTH NET<br>GOAL | MEMBER GROWTH<br>ACTUAL | DROPPED<br>MEMBERS ACTUAL<br>(including transfers) |  |  |
| JULY/AUG/SEPT         | 19            | 11        | 0             | JULY/AUG/SEPT         | 340                    | 642                     | 275                                                |  |  |
| OCT/NOV/DEC           | 12            | 0         | 0             | OCT/NOV/DEC           | 335                    | 0                       | 0                                                  |  |  |
| JAN/FEB/MAR           | 13            | 0         | 0             | JAN/FEB/MAR           | 235                    | 0                       | 0                                                  |  |  |
| APR/MAY/JUNE          | 9             | 0         | 0             | APR/MAY/JUNE          | 190                    | 0                       | 0                                                  |  |  |